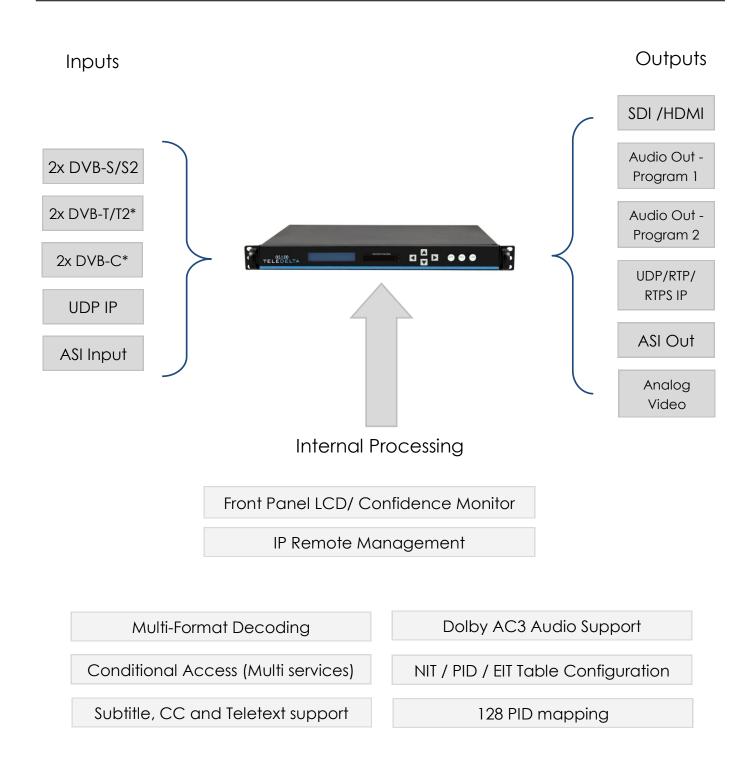

# MPR-2R Dual DVB-S/S2 Broadcast Receiver and Decoder

The TeleDelta MPR-2R is a broadcast grade rackmount receiver and decoder for Television, Radio and Remote location broadcast applications.,

The MPR-2R offers a rich input / output and functional feature set including DVB-S/S2, optional DVB-T/T2, DVB-C Input Tuners and on-board IP / ASI inputs connections on each receiver.

Digital and Analog Video (SDI/ HDMI) and Multi-Stereo audio outputs (2x independent stereo outputs) are available per frame - The MPR-2R supports Dolby Digital and AC3 audio decoding . The dual DVB-S/S2 Tuners support BISS encryption formats.

Remote IP and Front panel LCD and content confidence monitor provide both onsite and remote system management and control-ability.

### MPR-2R Series Key Features

- 1RU Rack-mount Receiver
- Dual DVB-S/S2 Tuner Inputs
- Optioned DVB-T/T2/ C Inputs
- IP (Multi-cast UDP) an ASI Inputs / Outputs
- MPEG-2 / H.264 Decoding and Output
- 2x Separate (2x Stereo) Audio outputs
- Dolby Digital AC3 decoding and output
- Remote IP and Front-Panel Management
- BISS CAM decryption supported
- Digital Outputs SDI / HDMI
- Analog Outputs YPbPr / CVBS
- UDP and RTP/RTPS IP outputs