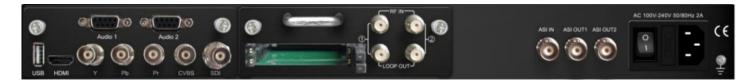

### MPR-2R Series Key Features

- 1RU Rack-mount Receiver
- Dual DVB-S/S2 Tuner Inputs
- Optioned DVB-T/T2/ C Inputs
- IP (Multi-cast UDP) an ASI Inputs / Outputs
- MPEG-2 / H.264 Decoding and Output
- 2x Separate (2x Stereo) Audio outputs
- Dolby Digital AC3 decoding and output
- Remote IP and Front-Panel Management
- BISS CAM decryption supported
- Digital Outputs SDI / HDMI
- Analog Outputs YPbPr / CVBS
- UDP and RTP/RTPS IP outputs

| Video / Audio Output    |                                                                          |
|-------------------------|--------------------------------------------------------------------------|
| Video Decoding          | MPEG-2 / MPEG 4, SD and HD                                               |
| Video Format            | PAL, PAL-M/N                                                             |
| Video Output Connectors | SDI (BNC) HDMI, YPbPr, CVBS                                              |
| Audio Decoding          | (Standard - MPEG-1 L2) (Optional—LC-AAC, HE-AAC, Dolby<br>Digital AC3, ) |
| Audio Output Connectors | SDI/HDMI, 2x DB9 to BNC Male Leads (stereo)                              |

| IP / ASI Output  |                                                      |
|------------------|------------------------------------------------------|
| IP Output Format | UDP Multicast 1x MPTS or 8x SPTS streams, RTP / RTPS |
| ASI              | 2x BNC Outputs - Mirrored from IP stream             |