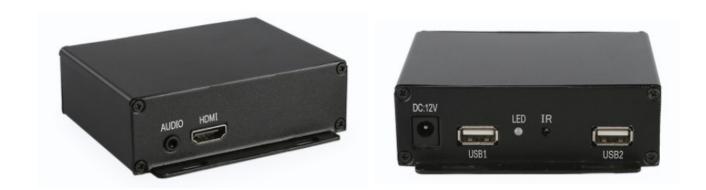

## **Hardware Configuration**

| USB Inputs                   | 2x UBS Input (Primary / Redundant)                  |
|------------------------------|-----------------------------------------------------|
| Video Output                 | HDMI                                                |
| Audio Output                 | 3.5mm Stereo Analog                                 |
| HDMI Output Resolution (Max) | Up to 1920x1080P                                    |
| mage Format Support          | JPEG, PNG                                           |
| Video Format Support         | AVI, DAT, VOB, 3GP, MKV, MOV, MP4, RM/RMVB, TS, FLV |
| Audio Format Support         | MP3, WMA, MP2, WAV                                  |
| Internal Storage             | 8Gb (7.2Gb useable)                                 |
| Control / Management         | IR Remote Control (included)                        |
| Housing                      | Black - Pressed Steel                               |
| Power                        | 12vDC                                               |
| Dimensions                   | 95x75x91.5mm                                        |