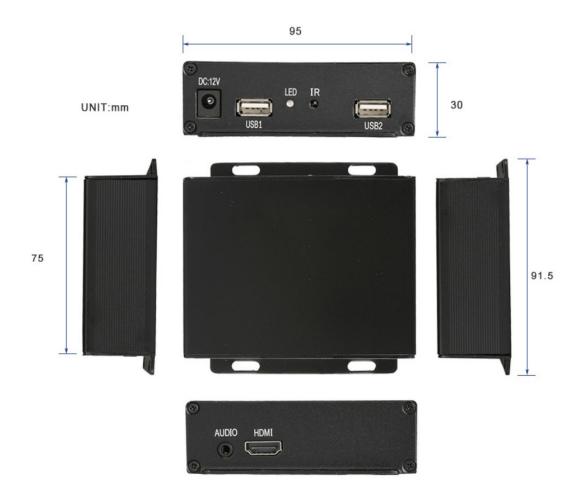

## **Hardware Configuration**

| USB Inputs                   | 2x UBS Input (Primary / Redundant)                  |
|------------------------------|-----------------------------------------------------|
| Video Output                 | HDMI                                                |
| Audio Output                 | 3.5mm Stereo Analog                                 |
| HDMI Output Resolution (Max) | Up to 1920x1080P                                    |
| mage Format Support          | JPEG, PNG                                           |
| Video Format Support         | AVI, DAT, VOB, 3GP, MKV, MOV, MP4, RM/RMVB, TS, FLV |
| Audio Format Support         | MP3, WMA, MP2, WAV                                  |
| Internal Storage             | 8Gb (7.2Gb useable)                                 |
| Control / Management         | IR Remote Control (included)                        |
| Housing                      | Black - Pressed Steel                               |
| Power                        | 12vDC                                               |
| Dimensions                   | 95x75x91.5mm                                        |