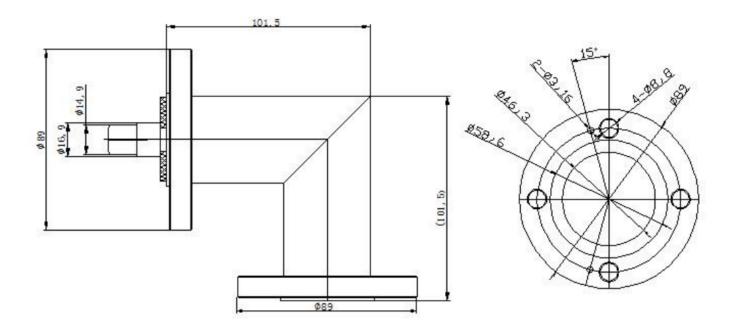

EIA Adaptor

1-5/8EIA to 1-5/8EIA Right Angle Adaptor



### **Electrical Specifications**

Interface A:1-5/8 EIA MaleInterface B:1-5/8 EIA FemaleOperational Frequency Range:0 ~ 3000 MHzImpedance:50  $\Omega$  (+/- 2  $\Omega$ )

VSWR: <1.09 @ DC-1000Mhz
Continuous Power: 3.4KW @ 900Mhz

Peak Power: 90KW

Insultation Resistance 5000 Megaohms (minimum)

### **Mechanical Specifications**

Body: Brass Insulation: PTFE

Inner Conductor:Bronze (Ag)Gasket:Silicone Rubber

Hardware Kit: Stainless Steel (nuts / bolts / washer)

Coupling Element: 1x Included

### **Environmental Specifications**

Temperature Range: -45 ~ +85 Waterproofing: IP67



# PRODUCT SPECIFICATIONS

## 158EIA-158EIA-90

TeleDelta Right Angle 1-5/8EIA Adaptor

1-5/8EIA to 1-5/8EIA Right Angle Adaptor



#### **Dimensions:**



### **Ordering Part Number:**

15/8EIA-158EIA-90

1-5/8 EIA Male to 1-5/8 Female Right Angle Flange Connector Includes 1x Inner Coupler and Hardware kit (nuts / bolts and washers)