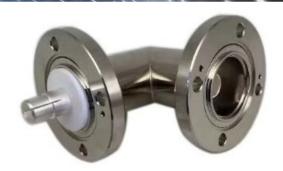

### TeleDelta Right Angle 1-5/8EIA Adaptor

1-5/8EIA to 1-5/8EIA Right Angle Adaptor

### **Electrical Specifications**

Interface A:1-5/8 EIA MaleInterface B:1-5/8 EIA FemaleOperational Frequency Range:0 ~ 3000 MHzImpedance:50  $\Omega$  (+/- 2  $\Omega$ )

VSWR: <1.09 @ DC-1000Mhz
Continuous Power: 3.4KW @ 900Mhz

### **Mechanical Specifications**

Body: Brass Insulation: PTFE

Inner Conductor:Bronze (Ag)Gasket:Silicone Rubber

Hardware Kit: Stainless Steel (nuts / bolts / washer)

Coupling Element: 1x Included